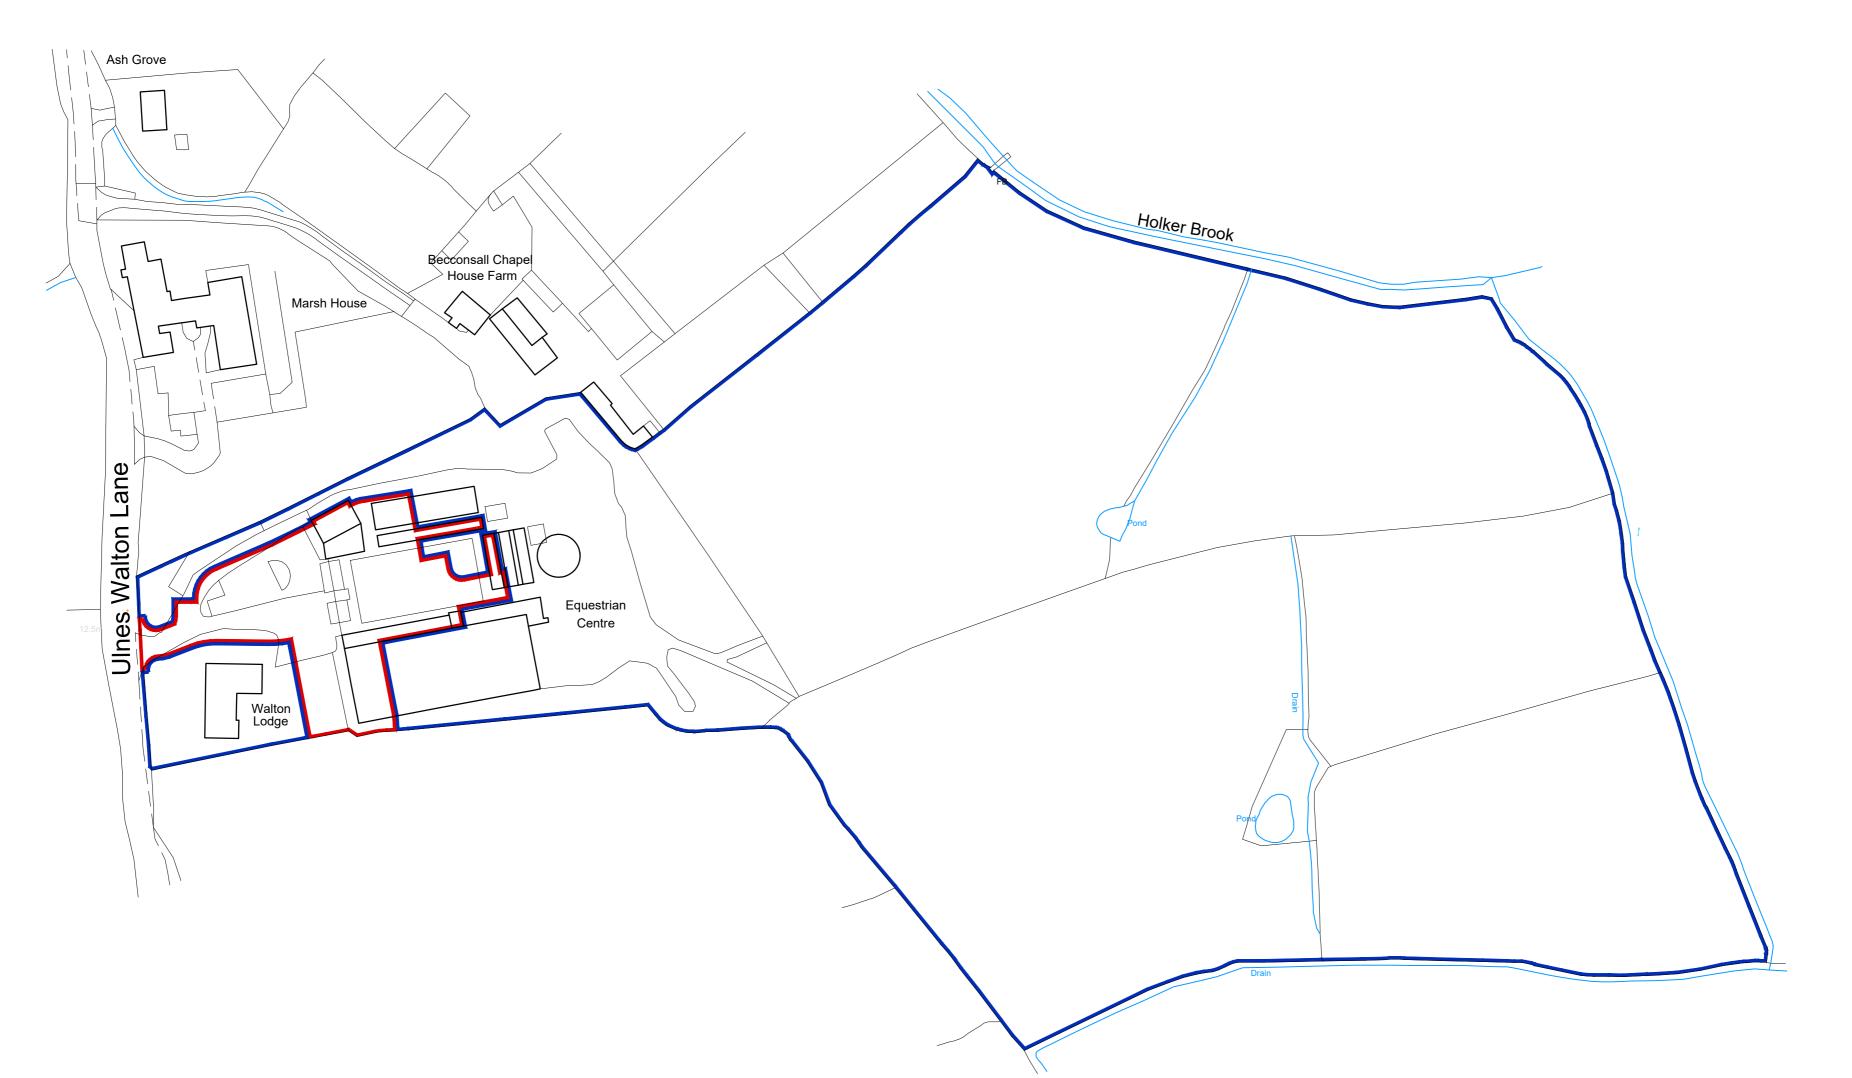

## **Revision Notes:**

| CLIENT  | Norris, Mr. & Mrs.<br>Proposed Residential Development at         |       |          |          |            |
|---------|-------------------------------------------------------------------|-------|----------|----------|------------|
| PROJECT |                                                                   |       |          |          |            |
|         | Eccleston Equestrian Centre, Ulnes Walton Lane, Leyland, PR26 8LT |       |          |          |            |
| DRAWING | Location Plan                                                     |       |          |          |            |
| DRAWN   | WA                                                                | DATE  | 28/08/23 | NUMBER   | 22/074/L01 |
| SCALE   | 1:1250                                                            | SHEET | A2       | REVISION | _          |